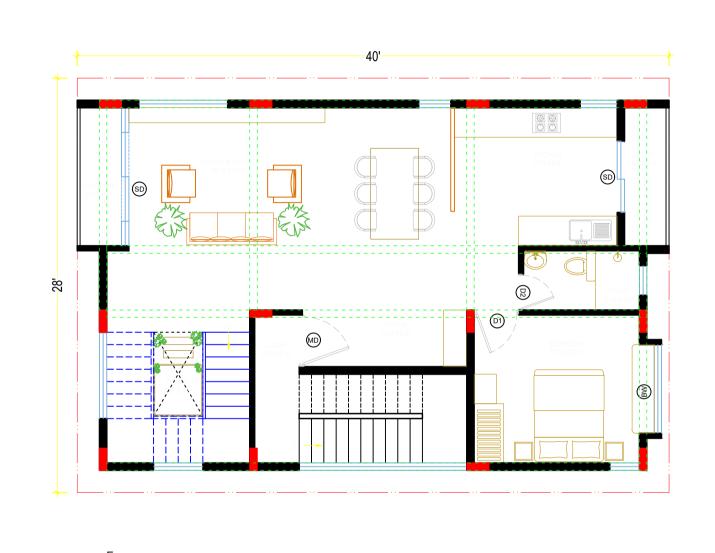

## **AREA STATEMENT**

BUILTUP - 623 SFT PARKING - 254 SFT LOBBY - 31 SFT UTILITY - 28 SFT **PROJECTION - 15 SFT** 

Note: All exterior walls are 6" thick concrete block walls All interior walls are

4" thick concrete block walls FFL to FFL height 10'0"

## **LEGENDS**

ClayWorks CBD, Shoba Alexander Plaza, Ashok Nagar, Bengaluru, Karnataka 560025

Project

Mr. Indra Kumar

Mob : 8105829098 CRN Drg. No. CRN 168027 A101

**Drawing Title** FIRST FLOOR PLAN Date

Scale